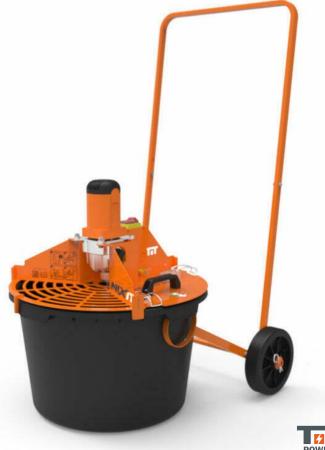

An innovative Mixer, equipped with a safety stop system and a handy structure. It is anchored to the bucket by 3 hinges, with the whisk designed to mix the most common cementitious materials, such as tile adhesive, screeds, premixed plasters, grouts for joints, and much more. It is also equipped with a trolley, for the transport of the full bucket.