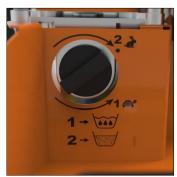

## **UNIVERSAL MIXER**

| TECHNICAL SPECIFICATIONS |                              |
|--------------------------|------------------------------|
| Mixing capacity (kg)     | 50                           |
| Motor power (HP / kW)    | 2.2 / 1.6                    |
| Motor type               | 1 phase - 230V ~ 50 Hz       |
| Rotation speed (rpm)     | Speed 1: 180<br>Speed 2: 360 |
| Net weight (kg)          | 21                           |
| bucket (65 L Capacity)   | Included                     |
| Whip                     | Included                     |

An innovative Mixer, equipped with a safety stop system and a handy structure. It is anchored to the bucket by 3 hinges, with the whisk designed to mix the most common cementitious materials, such as tile adhesive, screeds, premixed plasters, grouts for joints, and much more. It is also equipped with a trolley, for the transport of the full bucket.