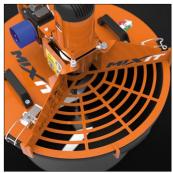

An innovative Mixer, equipped with a safety stop system and a handy structure. It is anchored to the bucket by 3 hinges, with the whisk designed to mix the most common cementitious materials, such as tile adhesive, screeds, premixed plasters, grouts for joints, and much more. It is also equipped with a trolley, for the transport of the full bucket.