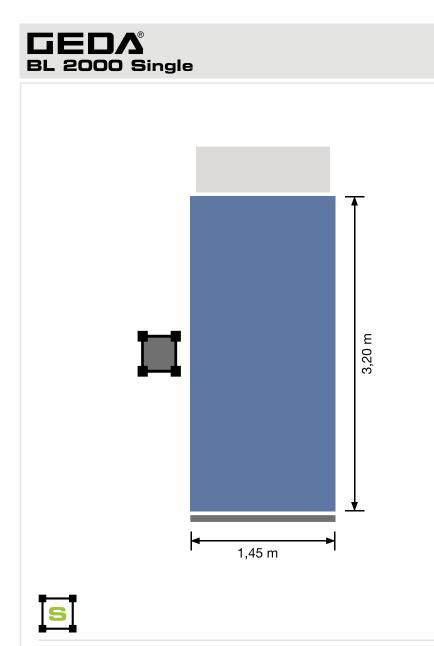

## **GEDA BL 2000**

Wherever heavy loads have to be transported to great heights, the new GEDA BL 2000 ensures the required efficiency in the construction process. The passenger and material hoist has a load capacity of 2000 kg or 23 passengers and a lifting speed of 55 m/min the new powerhouse from GEDA is available as a single variant and as a twin variant. The platform size of 1.45 x 3.20 x 2.10 m also allows transport of bulky goods up to a lifting height of 250 m. For added comfort and operating convenience, the hoist is equipped with comprehensive state-of-the-art control variants.