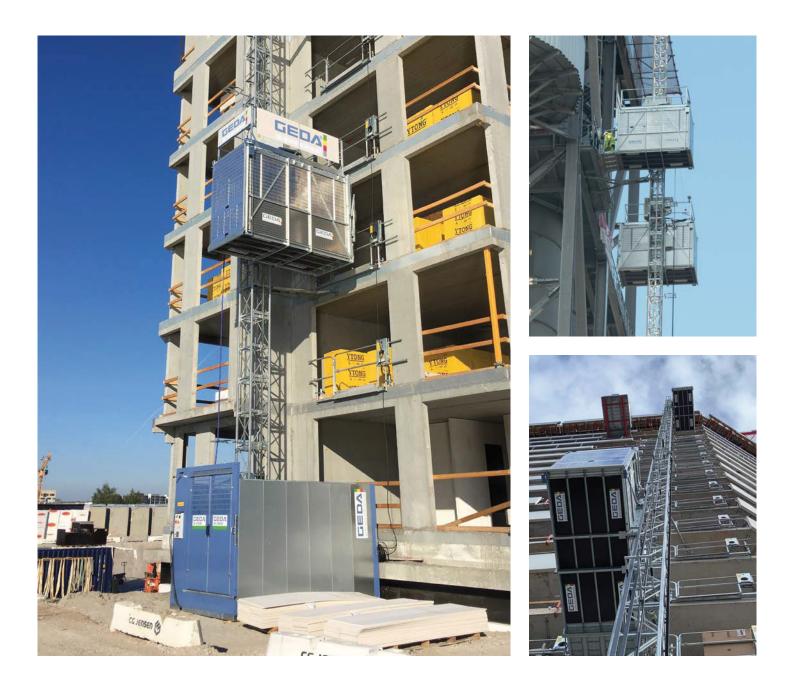

## **GEDA BL 2000**

Wherever heavy loads have to be transported to great heights, the new GEDA BL 2000 ensures the required efficiency in the construction process. The passenger and material hoist has a load capacity of 2000 kg or 23 passengers and a lifting speed of 55 m/min the new powerhouse from GEDA is available as a single variant and as a twin variant. The platform size of 1.45 x 3.20 x 2.10 m also allows transport of bulky goods up to a lifting height of 250 m. For added comfort and operating convenience, the hoist is equipped with comprehensive state-of-the-art control variants.