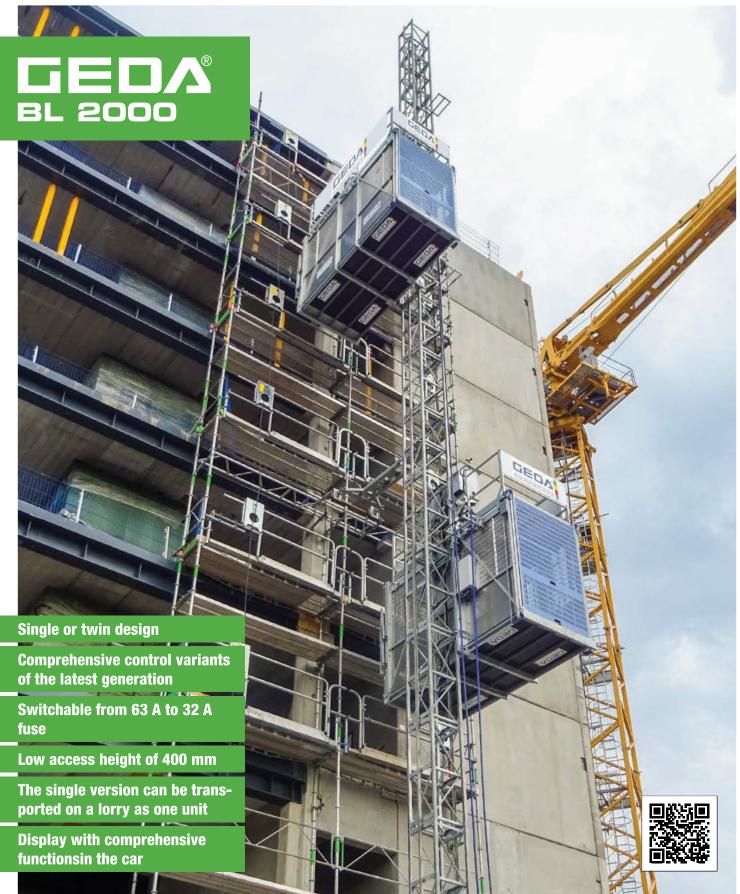

## **GEDA BL 2000**

Wherever heavy loads have to be transported to great heights, the new GEDA BL 2000 ensures the required efficiency in the construction process. The passenger and material hoist has a load capacity of 2000 kg or 23 passengers and a lifting speed of 55 m/min the new powerhouse from GEDA is available as a single variant and as a twin variant. The platform size of 1.45 x 3.20 x 2.10 m also allows transport of bulky goods up to a lifting height of 250 m. For added comfort and operating convenience, the hoist is equipped with comprehensive state-of-the-art control variants.

The GEDA BL 2000 is available in two variants: a Standard and a Premium model.

The Premium version impresses with a range of additional features. For example, the history of the actions performed with the hoist, such as start and stop time, error messages, load per journey etc., can be retrieved. Depending on the conditions at the construction site or on individual customer requirements, the GEDA BL 2000 Premium can be switched flexibly via the display from 2000 kg with 63 A to 1300 kg with 32 A, enabling the hoist to be used for a variety of applications.

An integrated wind sensor – shown on the display – ensures that if the wind conditions are too strong, the hoist is moved automatically to the ground station, providing an additional safety feature in particular for coastal construction sites.