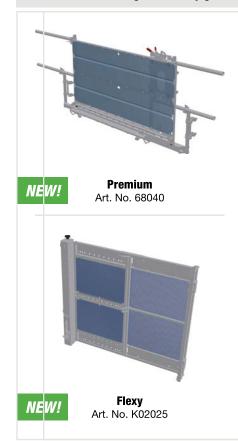

## Further landing level safety gates:

| Art. No. 01217  | Standard                                               |
|-----------------|--------------------------------------------------------|
| Art. No. 01268  | Standard-Basic                                         |
| Art. No. 68310  | Sheet metal pa-<br>nel for Standard-<br>Basic/Standard |
| Art. No. 68302  | Sheet metal pa-<br>nel for Comfort                     |
| Art. No. K02653 | Flexy (for sliding door)                               |