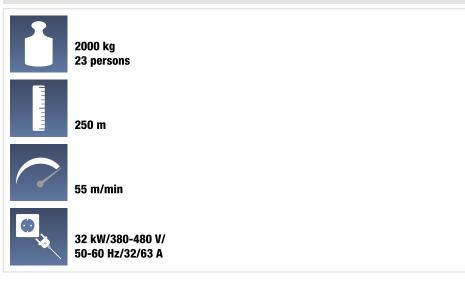

## **GEDA BL 2000**

Wherever heavy loads have to be transported to great heights, the new GEDA BL 2000 ensures the required efficiency in the construction process. The passenger and material hoist has a load capacity of 2000 kg or 23 passengers and a lifting speed of 55 m/min the new powerhouse from GEDA is available as a single variant and as a twin variant. The platform size of 1.45 x 3.20 x 2.10 m also allows transport of bulky goods up to a lifting height of 250 m. For added comfort and operating convenience, the hoist is equipped with comprehensive state-of-the-art control variants.