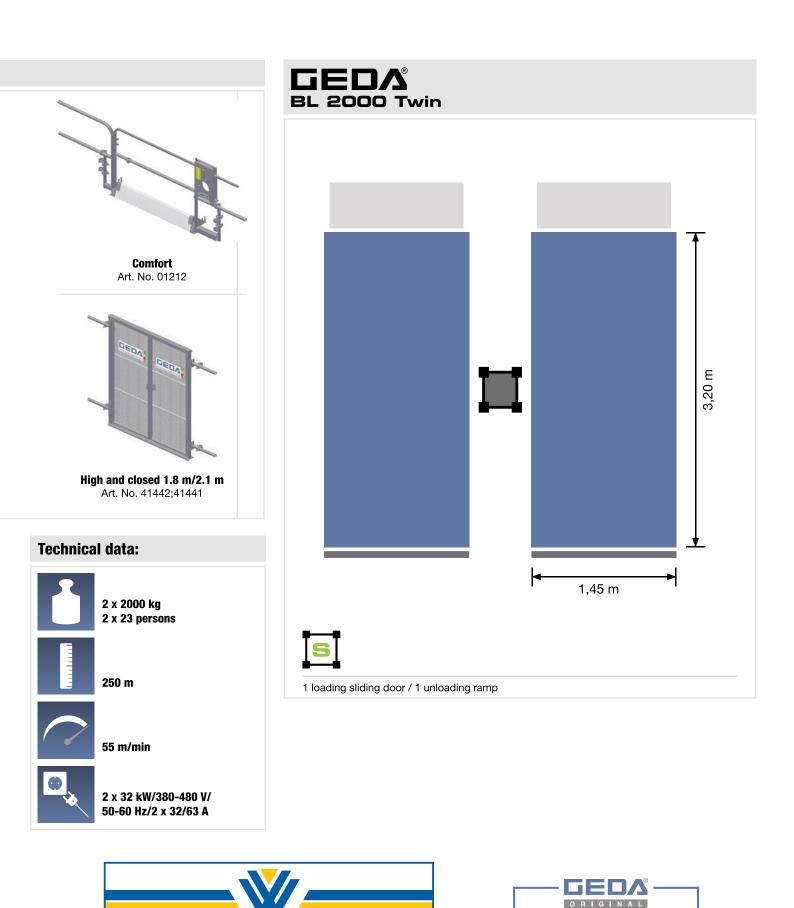

## **GEDA BL 2000**

Wherever heavy loads have to be transported to great heights, the new GEDA BL 2000 ensures the required efficiency in the construction process. The passenger and material hoist has a load capacity of 2000 kg or 23 passengers and a lifting speed of 55 m/min the new powerhouse from GEDA is available as a single variant and as a twin variant. The platform size of 1.45 x 3.20 x 2.10 m also allows transport of bulky goods up to a lifting height of 250 m. For added comfort and operating convenience, the hoist is equipped with comprehensive state-of-the-art control variants.

1 loading sliding door / 1 unloading ramp

## **Technical data:**

**Recommended landing level safety gates:** 