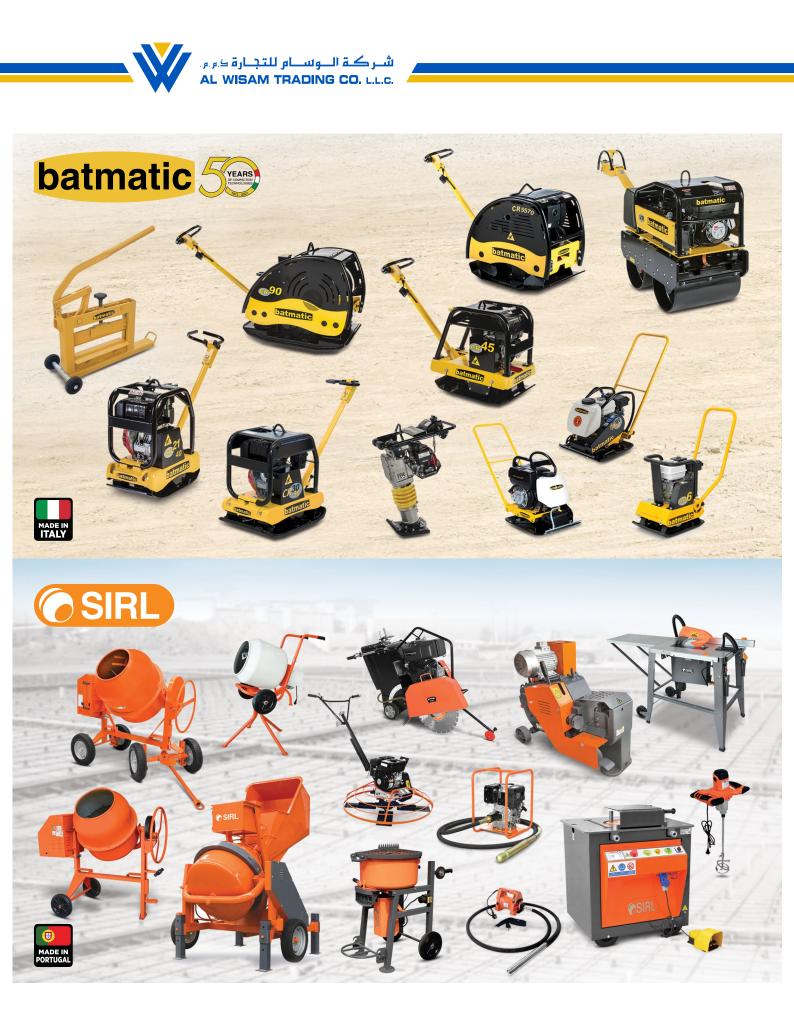

- Tower Cranes
- Concrete Mixers
- Power Cutters
- Poker Vibrators
- Air Compressors
- Interlock Cutter
- Industrial Elevators
- Power Generators
- Diamond Tools

- Floor Grinders, Finishers
- Concrete Placing Booms
- Bar Bending & Bar Cutting Machines
- Aluminum Suspended Platforms (Cradles)
- Industrial High-Pressure Washers
- Roller and Plate Compactors and Rammers
- Cutting Blades for Kerbstones, Marbles, Blocks & Tiles
- Aviation Obstruction Steady / Flashing Lights

Al Wisam Trading Co. L.L.C., the authorized distributors for World's Top manufacturers such as **GEDA** (Construction Hoists, Industrial Elevators, Work Platforms and Lifitng Equipment), **SIRL** (Concrete Equipment, Bar Bending & Cutting Machines), **BATMATIC** (Light Compaction Equipment), **BATTIPAV** (Masonry Saw for Marble, Tiles, Blocks, Kerb stone), **HUSQVARNA** (Construction Products), **PHOENIX** (Bitumen distributors & aggregate spreaders), **STEPHILL** (Petrol Generators) offer unmatched value for your money in terms of Quality, Utility and Dependability.

Construction Hoists, Industrial Elevators, Work Platforms and Lifitng Equipment

Concrete Equipment, Bar Bending & Cutting Machines

POWER GENERATION

Generators & Tower Lights

**Husqvarna** batmatic 5

**Construction Products** 