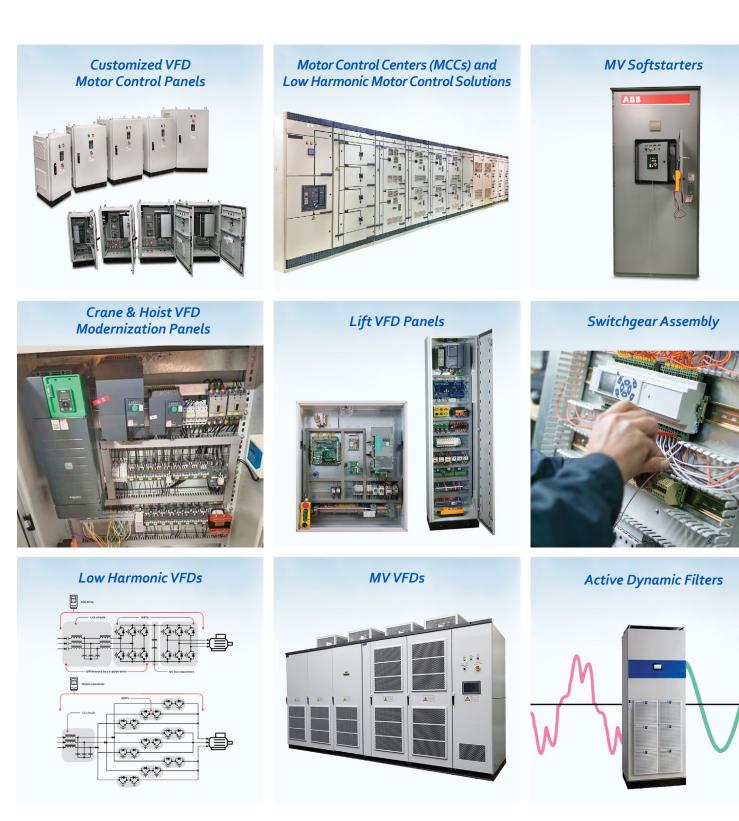

## **AWTC Industrial Automation, Control, and Power Systems Division**

| NOTE : |
|--------|
|        |
|        |
|        |
|        |
|        |
|        |
|        |
|        |
|        |
|        |
|        |
|        |
|        |
|        |
|        |
|        |
|        |
|        |
|        |
|        |