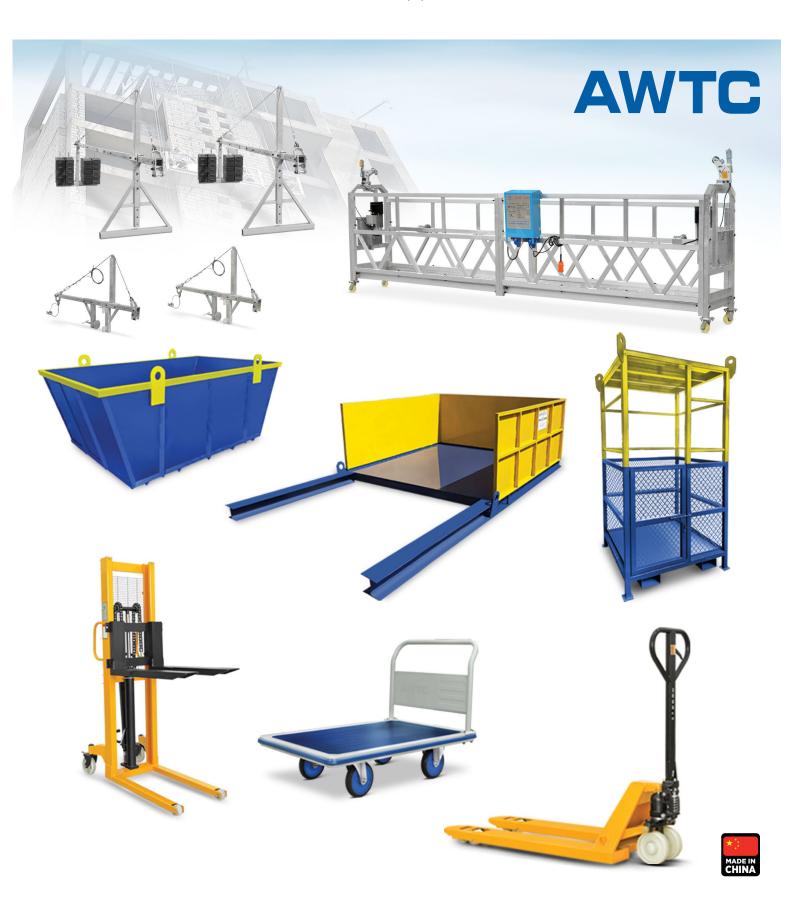

- Passenger/Materials Hoists
- Mast Climbers
- Lighting Towers
- Forklifts & Pallet trucks
- Masonry, Wall & Floor Saws
- Demolition Tools & Robots
- Loading Platforms
- Drilling & Coring Machines
- Skip Buckets & Man Baskets

- Tower Cranes
- Concrete Mixers
- Power Cutters
- Poker Vibrators
- Air Compressors
- Interlock Cutter
- Industrial Elevators
- Power Generators
- Diamond Tools

- Floor Grinders, Finishers
- Concrete Placing Booms
- Bar Bending & Bar Cutting Machines
- Aluminum Suspended Platforms (Cradles)
- Industrial High-Pressure Washers
- Roller and Plate Compactors and Rammers
- Cutting Blades for Kerbstones, Marbles, Blocks & Tiles
- Aviation Obstruction Steady / Flashing Lights

## FOR CONSTRUCTION & INDUSTRIAL PLANT & MACHINERY

Suspended Platform,

Loading Platform,

Pallet Trucks & Stackers