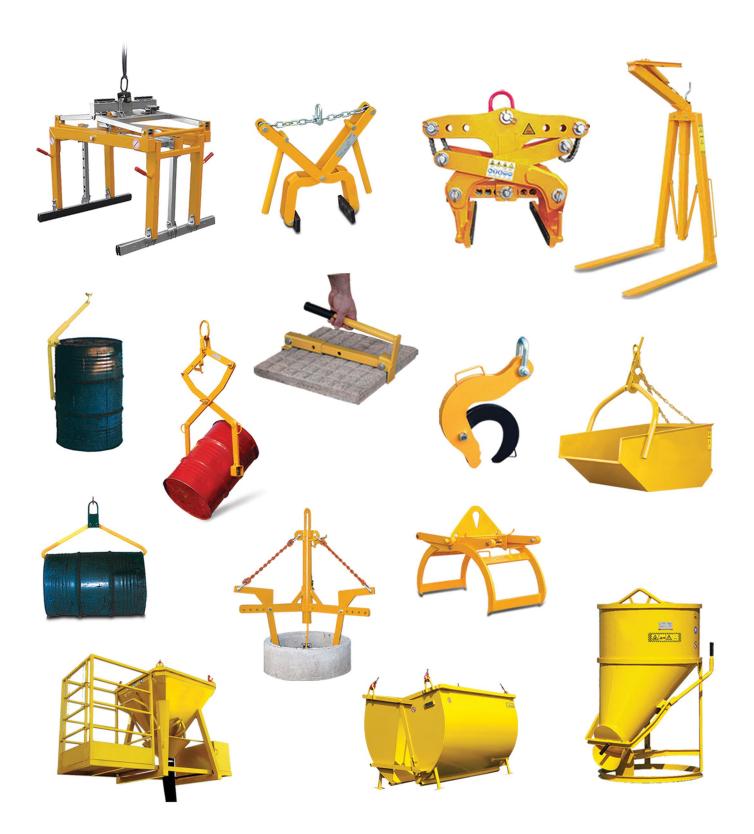

- Passenger/Materials Hoists
- Mast Climbers
- Lighting Towers
- Forklifts & Pallet trucks
- Masonry, Wall & Floor Saws
- Demolition Tools & Robots
- Loading Platforms
- Drilling & Coring Machines
- Skip Buckets & Man Baskets

- Tower Cranes
- Concrete Mixers
- Power Cutters
- Poker Vibrators
- Air Compressors
- Interlock Cutter
- Industrial Elevators
- Power Generators
- Diamond Tools

- Floor Grinders, Finishers
- Concrete Placing Booms
- Bar Bending & Bar Cutting Machines
- Aluminum Suspended Platforms (Cradles)
- Industrial High-Pressure Washers
- Roller and Plate Compactors and Rammers
- Cutting Blades for Kerbstones, Marbles, Blocks & Tiles
- Aviation Obstruction Steady / Flashing Lights