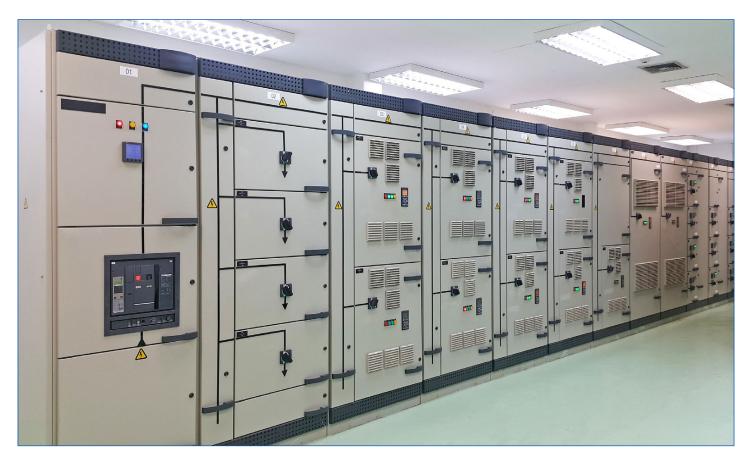

# Motor Control Centers (MCCs) and Low Harmonic Motor Control Solutions

#### Switchgear Assembly