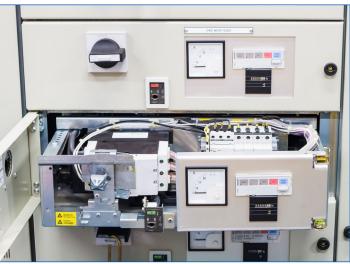

# Motor Control Centers (MCCs) and Low Harmonic Motor Control Solutions

#### Switchgear Assembly