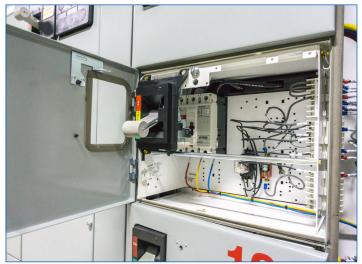

# Motor Control Centers (MCCs) and Low Harmonic Motor Control Solutions

#### Switchgear Assembly