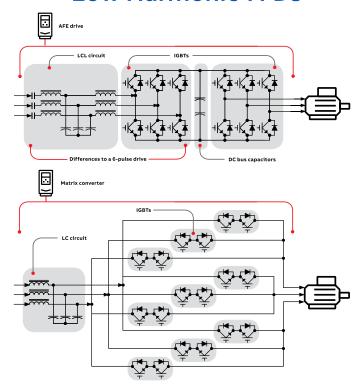

# Motor Control Centers (MCCs) and Low Harmonic Motor Control Solutions

#### **Low Harmonic VFDs**