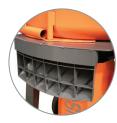

Reinforced concrete opening mouth with protective grille

Two-position transport handles

Reinforced structure with extra protection against cement splashes on the engine

Bottom support for cement buckets, with adjustable position