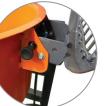

3 reinforced mixing blades With adjustable positions

with two fixed positions

Cement sack ripper With adjustable position

Spring blocker pin

Pusher to open bucket lid

The bucket lid only opens when these two actions are combined