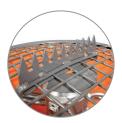

Reinforced concrete opening mouth with protective grille

Two-position transport handles

Reinforced structure with extra protection against cement splashes on the engine

Bottom support for cement buckets, with adjustable position