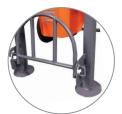

Reinforced concrete opening mouth with protective grille

Two-position transport handles

Reinforced structure with extra protection against cement splashes on the engine

Bottom support for cement buckets, with adjustable position