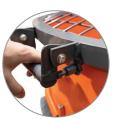

3 reinforced mixing blades With adjustable positions

with two fixed positions

Cement sack ripper With adjustable position

Spring blocker pin

Pusher to open bucket lid

The bucket lid only opens when these two actions are combined