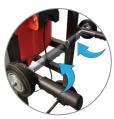

3 reinforced mixing blades With adjustable positions

with two fixed positions

Cement sack ripper With adjustable position

Spring blocker pin

Pusher to open bucket lid

The bucket lid only opens when these two actions are combined