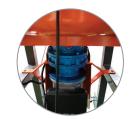

Reinforced concrete opening mouth with protective grille

Two-position transport handles

Reinforced structure with extra protection against cement splashes on the engine

Bottom support for cement buckets, with adjustable position