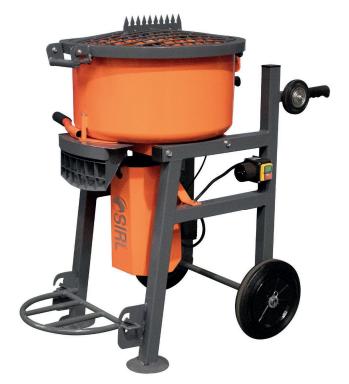

## PAN MIXER **MH 140**

| TECHNICAL SPECIFICATIONS |     |
|--------------------------|-----|
| Motor power (kW)         | 1.5 |
| Max. drum capacity (L)*  | 130 |
| Dosage (kg)              | 145 |

\* Tolerance ±10%

Reinforced concrete opening mouth with protective grille

Two-position transport handles

Reinforced structure with extra protection against cement splashes on the engine

Bottom support for cement buckets, with adjustable position