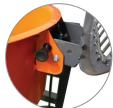

3 reinforced mixing blades With adjustable positions

with two fixed positions

Cement sack ripper With adjustable position

Spring blocker pin

Pusher to open bucket lid

The bucket lid only opens when these two actions are combined