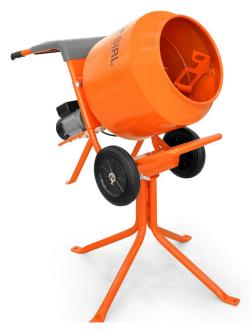

## TRIPOD MIXER

## **FAST MIX 150**

| TECHNICAL SPECIFICATIONS  |                   |
|---------------------------|-------------------|
| Max. drum capacity (L)*   | 130               |
| Max. mixing capacity (L)* | 90                |
| Dosage (kg)               | 17.5              |
| Production per hour (m³)  | 1.00              |
| Drive unit type           | Electric / Petrol |
| Reinforced structure      | Yes               |
| Finishing                 | Epoxy paint       |
| ELECTRIC MOTOR            | SINGLE-PHASE      |
| Voltage (V)               | 220 / 240         |
| Frequency (Hz)            | 50                |
| ENGINE                    | HONDA             |
| Model                     | GX120             |

<sup>\*</sup> Tolerance ±10%

Fuel

Drum with reinforced opening and 2 double mixing blades

Drum rotation without gear ring

Position lock

Petrol

Reinforced structure, drum and opening

**■**: 81933, Sharjah - U.A.E.