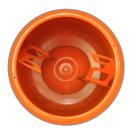

<sup>\*</sup> Tolerance ±10%

Fuel

Drum with reinforced opening and 2 double mixing blades

Drum rotation without gear ring

Position lock

Petrol

Reinforced structure, drum and opening

**■**: 81933, Sharjah - U.A.E.