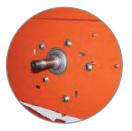

<sup>\*</sup> Tolerance ±10%

Fuel

Drum with reinforced opening and 2 double mixing blades

Drum rotation without gear ring

Position lock

Petrol

Reinforced structure, drum and opening

**■**: 81933, Sharjah - U.A.E.